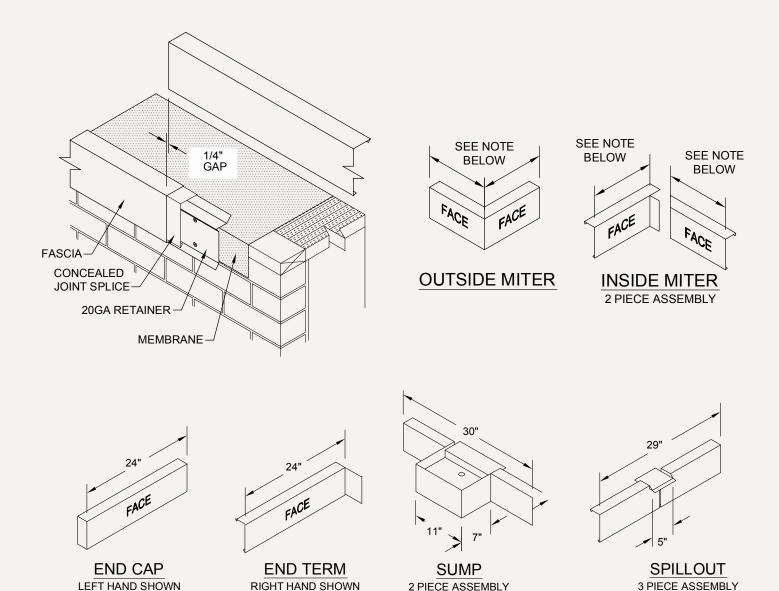

## TerminEdge™ Fascia with Formed Galvanized Steel Retainer for Single-Ply.

TerminEdge™ Fascia with Formed Galvanized Steel Retainer for Single-Ply.

Standard fascia miter leg lengths: 12" nominal

Standard fascia miter angle is 90°

For special miter requirements, attach sketches or consult manufacturer for assistance.