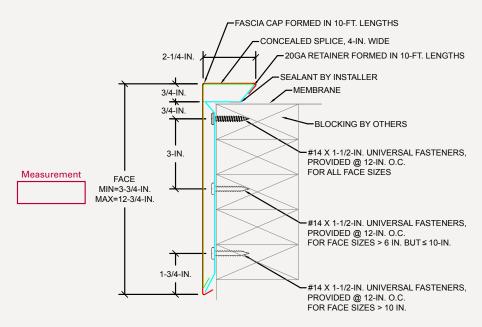

## TerminEdge™ Fascia with Formed Galvanized Steel Retainer for Single-Ply.

TerminEdge™ Fascia with Formed Galvanized Steel Retainer for Single-Ply.

Standard fascia miter leg lengths: 12" nominal

Standard fascia miter angle is 90°

For special miter requirements, attach sketches or consult manufacturer for assistance.